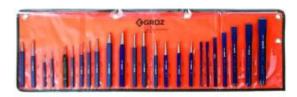

## Groz GZ-33004 - Punch/Cold Chisel Set 26 Piece

- Octagonal Chisels (6mm width) 125mm, (8mm width) 125mm, 140mm, 150mm, 163mm, 175mm, 190mm, 200mm, 300mm
- Centre Punches Heavy Duty 125mm, 150mm, 160mm
- Pin Punches Heavy Duty 100mm, 112mm, 119mm, 125mm, 132mm, 145mm, 163mm
- Drift Punches Heavy Duty 125mm, 200mm, 250mm, 300mm
- Starting Punches Heavy Duty (1.5mm width) 125mm, (3mm width) 125mm, (5mm width) 125mm, (6mm width) 125mm