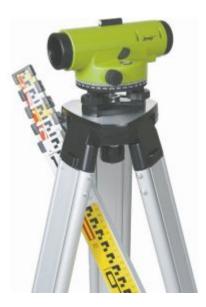

# imex 012-ILAR28S - Auto Level Set 28x Magnification

#### **Features**

Combining an all steel, fully sealed housing for all weather protection and high magnification. IMEX LAR28 and LAR32 are the most robust auto-levels available. A magnetic damping compensator ensure better stability and reliability in all conditions.

## Includes

- Tripod
- Staff