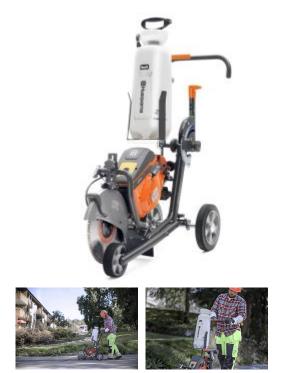

## Husqvarna KV 9/12 - Cutting Trolley with Water Tray Suit K970 / K1270

## **Product Description**

Husqvarna cutting trolleys are designed specifically for Husqvarna's handheld petrol power cutters. The quick connections make it easy to install the cutter on the trolley, and the cutting depth is easy to adjust. With a cutting trolley it's easy to cut in straight or curved lines, and close to walls and curbstones. The design is compact and they're easy to fold up and transport.

## Features

- Quick and easy installation Thanks to the quick connections the power cutter is easy to install.
- Track control Easy to cut in straight or curved lines, close to walls and curbs, thanks to the laterally adjustable wheels.
- Easy setting of cutting depth Facilitates adjustments and returning to the previous setting.
- Easy transportation The cutting trolley is easy to fold to facilitate transport and storage.
- Water saving The water tank together with the water saving wet cutting kit ensures long operation.
- Time-saving No need to change the water saving nozzles when switching from cutting with trolley to handheld cutting.
- Depth limiter Efficient control of cutting depth facilitates adjustment and returning to the previous setting.
- Lateral adjustment Lateral adjustment enables cutting in straight or curve lines.
- Quick mount The quick mounts make it easy to install the cutter on the trolley.
- Asphalt Asphalt cutting in roadworks.
- Burying of cables Burying of all kinds of cables.