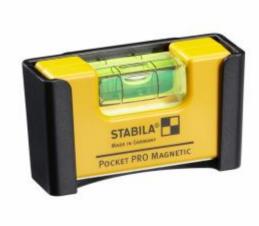

## Stabila 17768 - Pocket Level - Magnetic

## **Product Description**

- The professional mini format spirit level, ideal for every craftsman who is proud of his work
- A robust case with an aluminium core
- $\bullet\,$  It also has a cleanly shaped V groove
- A rectangular aluminium frame with two precisely milled measuring surfaces on the side and the base
- These professional features allow measurements to be taken on flat and round surfaces
- The vibratory ground surface of the aluminium frame (roughened and hardened) provides permanent protection of the Pocket's measuring surfaces
- Both the base and lateral measuring surfaces have an extra-strong rare earth magnet up to 5 times stronger than normal ferrite magnets which leave your hands free for adjusting and aligning metal objects
- The vertical measuring surface is at 90 degrees to the horizontal measuring surface, allowing vertical measurements to be taken with the horizontal vial
- A secure belt clip is included