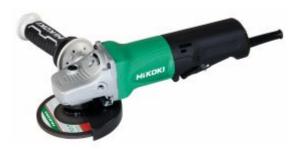

# **HiKOKI G13YC2(H1Z)** - Angle Grinder 1430W 125mm Deadman Paddle Switch Kickback Protec Restart Prot

#### Features

- Paddle (deadman) switch for user safety
- Constant speed control, soft start, overload protection, kickback protection and restart protection
- Tool-less wheel guard adjustment
- Suitable for mining, petroleum and gas industry, maintenance and construction industries
- Two position anti-vibration handle

### **Specifications**

Wheel Diameter: 125mm
Input power: 1,400W
No load speed: 10,500(min-1)
Hole diameter: 22.2mm
Spindle thread: M14 x 2

Weight: 2.8kgLength: 391mm