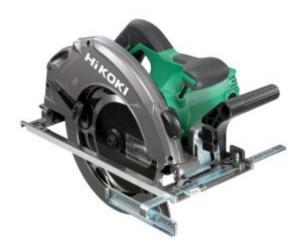

# HiKOKI C9SA3(H6Z) - Circular Saw 235mm 2000W

#### **Features**

- Heavy-duty high speed motor for faster cutting
- Die-cast aluminium base for increased strength
- Integrated blower removes sawdust from the cutting line
- Low noise and vibration
- Includes 2 x TCT blades for added value

### **Specifications**

- Capacity
  - Max. cut depth 90°: 86mm
  - Max. cut depth 45°: 65mm
- Input power: 2,000W
- No load speed: 5,200 (min-1)
- Blade diameter: 235mm
- Blade bore: 25mm
- Weight: 7kg
- Length: 397mm