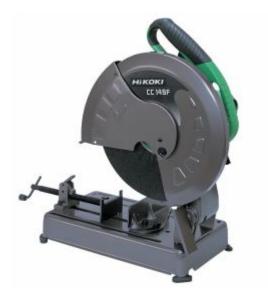

# HiKOKI CC14SF(6WZ) - Cut Off Machine 355mm 2400W Incl 6 Cutting Discs

#### **Features**

- One touch vice system for quick feeding and clamping
- Spindle lock for easy wheel change
- Sturdy aluminium housing
- Spark diversion guard
- Soft grip handle
- $\bullet$  Cuts left and right at  $45^{\circ}$

## Specifications

- Wheel diameter: 355mm
- Capacity
  - Bar diameter: 65mmPipe diameter: 120mm
  - o Rectangular steel
    - 130 x 115mm
    - 235 x 70mm195 x 100mm
- Input power: 2,400W
- No load speed: 3,800 (min-1)
- Weight: 16.5kg
- Dimensions: 318 x 603 x 603mm