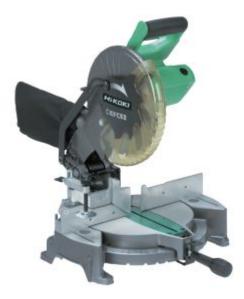

# HiKOKI C10FCE2(H1Z) - Comp.mitre Saw 255mm 1520W

#### **Features**

- D handle provides an ergonomic cutting action specific for mitre saw
- Large base of 280mm provides stable cutting
- Large fence height increases job stability and safety
- Electronic brake for increased user safety
- Positive mitre stops for quick and easy adjustment
- Equipped with blade guard for increased safety
- Lightweight at only 11.9Kg makes for easy transportation on and off site

### Specifications

- Capacity: Mitre angle: left: 0-52° and right: 0-52° / Bevel angle: left: 0-45°
- Capacity: Positive mitre angle stop: 0, 15, 22.5, 31.6 and 45°
- Input Power: 1,520W
- Rotation Speeds: 5,000 (min-1)
- Blade Diameter: 255mm
- Blade Bore: 25.4mm
- **Weight:** 11.9kg
- **Dimensions:** 460 x 628 x 561mm