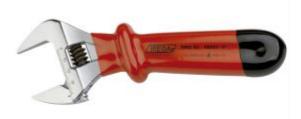

## Irega INS-08-SWO - Adjustable Wrench 200mm Insulated Super Wide

## **Product Description**

- Size: 8" (200mm)
- $\bullet\,$  For work on voltage up to 1,000V AC or 1,500V DC
- Each individual insulated wrench is submitted to a high voltage test according to the EN-60900 Standard (equivalent IEC-900). That is, 10,000 Volts for 10 seconds, and only those that pass the test are accepted
- The handles are insulated with "plastisol" material made of three layers of different colours to warn of danger due to damage Red (Guaranteed), Orange (Caution) & Yellow (Danger)
- Important: Insulated adjustable wrenches cannot be homologated to VDE standards because the part used for adjustment (the knurl) cannot be insulated. Consequently, complete user's security cannot be guaranteed