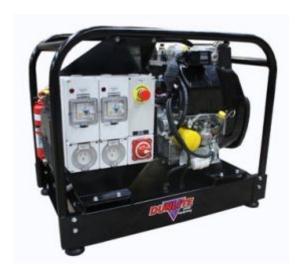

## **Product Description**

8.5kVA Kohler Powered Mine Spec Generator. Standard with full mine spec safety features.

Built tough, this generator is fitted with all the spcifications required for the mine site and is first when it comes to mining safety.

## Specifications

Power Rating: 8.5 kVA
Cont. Output Watts: 6800
Engine Model: Kohler 25LD

• Phase: 1-Phase

Engine Horsepower: 12.5
Starting System: Electric
Fuel Tank Capacity: 36L
Noise Level @ 7m: 80dBA

## Mine Spec Features

- Detachable fire extinguisher
- Battery Isolator switch
- Individual lockable RCD switches
- 15amp weatherproof outlets
- Emergency stop button
- Bunded fuel tank with lockable cap
- Centre point lifting bar