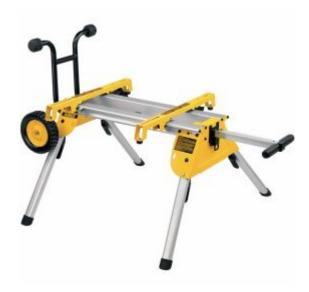

## Dewalt DE7400-XJ - Rolling Saw Stand - Heavy Duty Work Station

## **Features**

- Large Heavy-Duty wheels designed to easily roll over steps, kerbs, and jobsite debris
- Folding legs with quick release levers which retract under the stand in a few seconds for easy and quick transport
- Lightweight aluminium construction which improves the portability
- Heavy-Duty kick stand allows the stand to balance upright for mobility and storage
- Retractable soft grip handle slides out allowing the user to pull the saw behind him comfortably
- Stand design allows portability when the table saw is attached to the stand which increases productivity