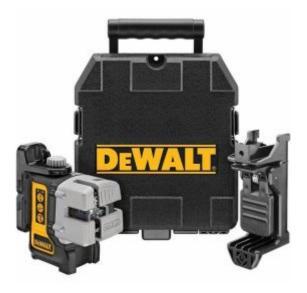

## Features

- $\bullet~$  Self-levelling multi line laser is accurate to  $\pm 0.3$  mm/m in levelling applications
- Self-Levelling up to 4 degrees surface angle with automatic out of level indication, marks a levelled line in seconds
- 3 button operation and low battery indication for ease of use
- An adjustment dial for fine line movement (vertical & side)
- Built in magnetic pivot bracket mounts easily on metal surfaces
- Overmolded housing helps maintain calibration under jobsite conditions
- Includes 4 x AA batteries for 25 hours runtime
- Kit box protects unit and helps maintain calibration when stored in gang box
- Works with DE0892 detector up to the distance of 50 metres

## Specifications

- Laser class: 2, <1mW
- Accuracy: +/-0.3 mm/m
- Number of beams: 3
- Direction of beams: vertical/horizontal/side
- Indoor Visibility Range: 15 m
- Self-Levelling Range: +/-4 °
- Power Supply: 6.0V 4 x AA
- Tripod connection: 1/4"
- Weight (incl. battery): 0.8 g
- Width: 80 mm
- Length: 135 mm
- Height: 145 mm

## Includes

- 4 x AA size alkaline batteries
- Wall mount bracket
- Heavy duty carrying case