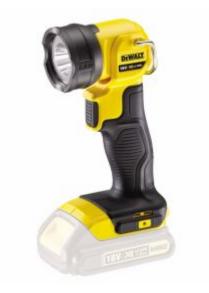

## Dewalt DCL040-XJ - 18V LED Torch - Pivot Head (Tool Only)

## Features

- Latest generation Work Light, using LED Technology & featuring new XR Lithium Ion Technology
- Part of the intelligent XR Lithium Ion Series designed for efficiency and making applications faster
- Compact, lightweight design with impact resistant housing
- LED Bulb producing 110 Lumen output (10,000Hr Life) with a 2 Zone light pattern
- Flashlight head pivots more than 90 degrees vertically with ratchet lock
- Flashlight includes an integrated hook for hanging & can be used free standing,
- Belt clip & Magnet compatible
- Improved ergonomic design and rubber grip increase comfort