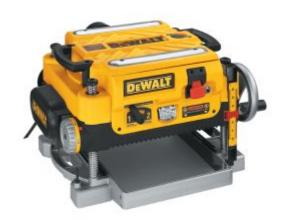

# Dewalt DW735-XE - Thickness Planer 1800W 330mm 3 Cutter 152mm Cut Height

#### Features

- Powerful 1800W motor handles larger cuts in wider materials with ease
- Three knife cutter-head with 10,000 RPM cutter head speed delivers 30% longer knife life and makes knife change faster and easier
- Two speed gear box allows users to change feed speed to optimizing cuts per inch at 4m 8m/min
- Fan-assisted chip ejection vacuums chips off of the cutter-head and exhausts them out of the machine
- 495mm cast aluminum base is 2X more rigid than a standard 10" base and folding tables
- Automatic carriage lock reduces the movement that causes snipe without the need for manual engagement by the user
- Material removal gauge and extra-large thickness scale deliver accurate cuts with every pass
- Extra-large turret depth stop allows user to return to most frequently used thicknesses with ease

## **Specifications**

Power Input: 1800 Watts
No Load Speed: 10,000 rpm
Max. Capacity: 330 mm
Max. Depth of Cut: 3 mm

• Max. Thicknesser Capacity: 152 mm

• Feed Rate: 4 - 8 m/min

• Weight: 42 kg