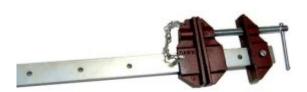

## Dawn 61248 - Sash Clamp 1680mm Dual Purpose

## **Product Description**

The new dual action sash clamps are designed and manufactured in Australia. Unlike other brands in the market, these DAWN clamps come with several unique features which would delight every woodworker.

- Jaws can be reversed to enable the clamp to be used as a clamp (B) or a spreader (A).
- Extra jaw depth enables clamping (C) or spreading (E) underneath the bar.
- Extra jaw width enables clamping (D) or spreading (F) on the side edge of the jaw.
- Spring loaded ball in securing pin prevents it from accidentally sliding out from the steel bar.
- Jaws are made from unbreakable super tough ductile (S.G.) iron.
- Flat bar manufactured from premium quality steel to ensure longer life.