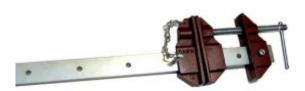

## Dawn 61247 - Sash Clamp 1370mm Dual Purpose

## **Product Description**

The new dual action sash clamps are designed and manufactured in Australia. Unlike other brands in the market, these DAWN clamps come with several unique features which would delight every woodworker.

- Jaws can be reversed to enable the clamp to be used as a clamp (B) or a spreader (A).
- Extra jaw depth enables clamping (C) or spreading (E) underneath the bar.
- Extra jaw width enables clamping (D) or spreading (F) on the side edge of the jaw.
- Spring loaded ball in securing pin prevents it from accidentally sliding out from the steel bar.
- Jaws are made from unbreakable super tough ductile (S.G.) iron.
- Flat bar manufactured from premium quality steel to ensure longer life.