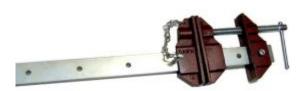

## Dawn 61245 - Sash Clamp 1070mm Dual Purpose

## **Product Description**

The new dual action sash clamps are designed and manufactured in Australia. Unlike other brands in the market, these DAWN clamps come with several unique features which would delight every woodworker.

- Jaws can be reversed to enable the clamp to be used as a clamp (B) or a spreader (A).
- Extra jaw depth enables clamping (C) or spreading (E) underneath the bar.
- Extra jaw width enables clamping (D) or spreading (F) on the side edge of the jaw.
- Spring loaded ball in securing pin prevents it from accidentally sliding out from the steel bar.
- Jaws are made from unbreakable super tough ductile (S.G.) iron.
- Flat bar manufactured from premium quality steel to ensure longer life.