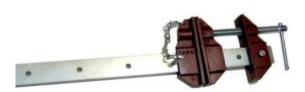

- Jaws can be reversed to enable the clamp to be used as a clamp (B) or a spreader (A).
- Extra jaw depth enables clamping (C) or spreading (E) underneath the bar.
- Extra jaw width enables clamping (D) or spreading (F) on the side edge of the jaw.
- Spring loaded ball in securing pin prevents it from accidentally sliding out from the steel bar.
- Jaws are made from unbreakable super tough ductile (S.G.) iron.
- Flat bar manufactured from premium quality steel to ensure longer life.