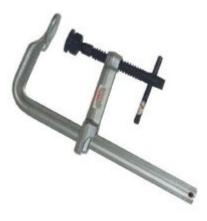

## Dawn 43335 - Fitters Clamp 1000mm Heavy Duty - All Steel

## **Product Description**

Innovative and Ergonomically designerd, heavy duty metal working clamps

- Strong, zinc plated, hardened and spring tempered steel bar.
- Tested for strength and will exert 12000N pressure.
- Acme threaded black oxide spindle with T-handle.
- Hexagonal spindle end allows for additional clamping force with torque wrench.
- One piece hardened swivel pad for smooth pivoting to 35 degrees.
- Suited for medium duty welding and engineering.
- Jaw Opening (size): 1000mm
- Throat Depth: 175mm
- Bar: 40 x 20mm
- Weight: 9.6kg