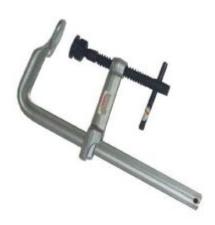

## Dawn 43332 - Fitters Clamp 500mm Heavy Duty - All Steel

## **Product Description**

Innovative and Ergonomically designerd, heavy duty metal working clamps

- Strong, zinc plated, hardened and spring tempered steel bar.
- Tested for strength and will exert 12000N pressure.
- Acme threaded black oxide spindle with T-handle.
- Hexagonal spindle end allows for additional clamping force with torque wrench.
- One piece hardened swivel pad for smooth pivoting to 35 degrees.
- Suited for medium duty welding and engineering.

Jaw Opening (size): 500mmThroat Depth: 175mmBar: 40 x 20mm

• Weight: 6.7kg