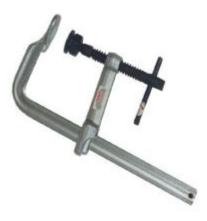

## Dawn 43331 - Fitters Clamp 400mm Heavy Duty - All Steel

## **Product Description**

Innovative and Ergonomically designerd, heavy duty metal working clamps

- Strong, zinc plated, hardened and spring tempered steel bar.
- Tested for strength and will exert 12000N pressure.
- Acme threaded black oxide spindle with T-handle.
- Hexagonal spindle end allows for additional clamping force with torque wrench.
- One piece hardened swivel pad for smooth pivoting to 35 degrees.
- Suited for medium duty welding and engineering.
- Jaw Opening (size): 400mm
- Throat Depth: 175mm
- Bar: 40 x 20mm
- Weight: 6.2kg