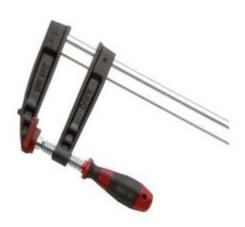

## Dawn 61178 - Quick Action Clamp 500mm

## **Product Description**

Jaw Opening: 500mm Throat Depth: 120mm Bar: 30 x 8mm Weight: 2.0kg

Innovative and Ergonomic Design for a wide range of Metalworking and Woodworking Applications

- $\bullet$  Heavy ribbed malleable cast jaws with plastic caps to protect work surfaces.
- $\bullet\,$  Acme threaded, galvanised screw for corrosion resistance.
- Swivel pad to allow for uneven surfaces.
- Galvanised steel bar serrated on 3 edges for maximum grip and slip proof.
- Large plastic handle ergonomically designed for maximum comfort and increased clamping force.
- Clamping pressure up to 5000N.