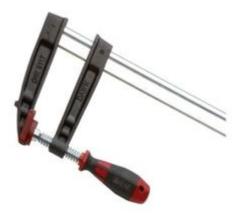

## **Product Description**

- Jaw Opening: 250mm
- Throat Depth: 120mm
- Bar: 30 x 8mm
- Weight: 1.5kg

Innovative and Ergonomic Design for a wide range of Metalworking and Woodworking Applications

- Heavy ribbed malleable cast jaws with plastic caps to protect work surfaces.
- Acme threaded, galvanised screw for corrosion resistance.
- Swivel pad to allow for uneven surfaces.
- Galvanised steel bar serrated on 3 edges for maximum grip and slip proof.
- Large plastic handle ergonomically designed for maximum comfort and increased clamping force.
- Clamping pressure up to 5000N.