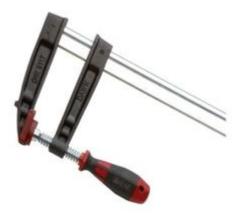

## Dawn 61173 - Quick Action Clamp 150mm

## **Product Description**

- Jaw Opening: 150mm
- Throat Depth: 80mm
- Bar: 25 x 6mm
- Weight: 0.8kg

Innovative and Ergonomic Design for a wide range of Metalworking and Woodworking Applications

- Heavy ribbed malleable cast jaws with plastic caps to protect work surfaces.
- Acme threaded, galvanised screw for corrosion resistance.
- Swivel pad to allow for uneven surfaces.
- Galvanised steel bar serrated on 3 edges for maximum grip and slip proof.
- Large plastic handle ergonomically designed for maximum comfort and increased clamping force.
- Clamping pressure up to 5000N.