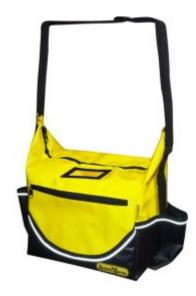

## Insulated Yellow PVC Crib Bag

- A healthy and fueled workforce produce more output. Period!
- Look after your working crews in the unrelenting Australian heat with these insulated variants of our standard Crib Bags.
- Lined with food-grade PEVA, #10 Zips/Sliders throughout and constructed from waterproof Laminated PVC, these Bags are built to deal with daily commercial use.
- Produced in Hi-Vis Yellow with Hi-Vis Piping for better visibilty, these Bags can be also easily identified with the help of the included ID Tag Pocket.
- Side Pockets work perfectly for both your Water Bottle and Thermos Container, with Pen Pockets on each end come in handy.
- Includes a front pocket for essential items and side clips for attaching additional lock-out tags. They easily expand in height to deal with larger items or extended days out in the field.
- $\bullet\,$  Carry it all with a fully adjustable 50mm Shoulder Strap.
- Our PVC Insulated Crib Bag is now used by some of the world premiere Mining and Contracting companies around Australia including BHP Billiton, Rio Tinto, Woodside and Monadelphous.
- Want this Bag in your own company colours?
- Uses Lunch Crib Transport
- Bag Dimensions 280 x 200 x 230mm (330mm Peak)
- Construction 640gsm Laminated PVC
- Internal Literage 15 Litres
- Includes Shoulder Strap Yes
- Includes Carry Handle No