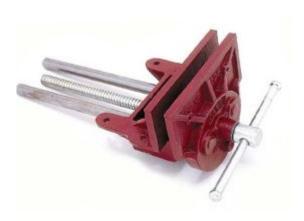

## Dawn 60243 - Woodworking Vice 225mm

## **Product Description**

These vices are Australian Made, made from robust castings and are designed with generous jaw area which gives even clamping on the whole depth of the workpiece. Long life is assured with replaceable nut, corrosion resistant screw and handle. The square body seating enables easy fitting to work bench and large diameter slide bars run in accurately machined guide holes to provide a smooth parallel movement. Vice body and sliding jaw have provision for attaching wooden liners to protect the vice, work piece and working tools.

Jaw Width: 225mm Max Jaw Opening: 300mm Type: Woodworkers - Standard

• Weight: 12.6kg