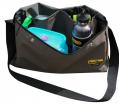

## **Essentials Large Canvas Crib Bag**

- Material: Waterproof 430gsm, Ripstop Polyester Canvas
- Closure via Storm Flap, Zip and Press Studs
- Oversized design with large easy Access Panels for Embroidery
- Hard PP Base Sewn Between Bottom Layers
- 50mm Fixed Shoulder Strap
- High Visibility Reflective Strip on Front Flap
- Internal Pockets for your consumables
- Sizing: 500 x 270 x 130mm
- This product has been manufactured without the use of velcro and can be used in sensitive environments, stopping introduced seeds and unwanted insects being transferred.
- Bag Dimensions 500 x 270 x 130mm
- Construction 430gsm Polyester Canvas
- Internal Literage 17 Litres