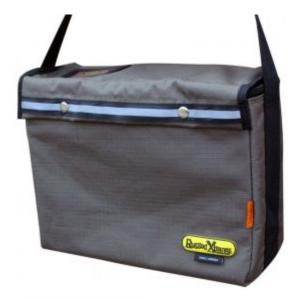

## **Essentials Large Canvas Crib Bag**

- Material: Waterproof 430gsm, Ripstop Polyester Canvas
- Closure via Storm Flap, Zip and Press Studs
- Oversized design with large easy Access Panels for Embroidery
- Hard PP Base Sewn Between Bottom Layers
- 50mm Fixed Shoulder Strap
- High Visibility Reflective Strip on Front Flap
- Internal Pockets for your consumables
- Sizing: 500 x 270 x 130mm
- This product has been manufactured without the use of velcro and can be used in sensitive environments, stopping introduced seeds and unwanted insects being transferred.
- Bag Dimensions 500 x 270 x 130mm
- Construction 430gsm Polyester Canvas
- Internal Literage 17 Litres