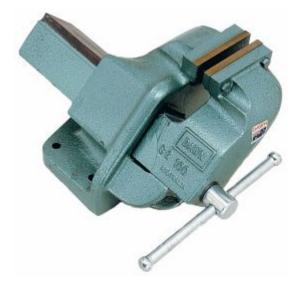

## Dawn 60197 - Engineers Vice 150mm Supergrade - Offset

## Features

The Dawn Cast Engineers' Offset Vices have all the features and benefits of our Standard Vice. In addition, the Offset feature provides the facility for holding long vertical work with the full width of the jaws without obstruction from the main body of the vice. They are available in both Standard Cast Iron or Super Grade Ductile Iron which are GUARANTEED AGAINST BREAKAGE. The Super Grade Offset Vices are the jewel in the crown of vices produced by Dawn. They provide positive grip without springing and are ideal for heavy-duty applications. This world class vice which is unique to Dawn is simply the best vice a tradesman can own. Buy this vice and in 20 years you will still have the best vice, plus years of reliable service. This is truly a long lasting grand Australian made vice which you can leave for your children and grandchildren.

## Specifications

- Vice Size Jaw Width: 150mm
- Max Jaw Opening: 175mm
- Type: Offset Super Grade
- Weight: 55.5kg
- Overal Length (closed): 550mm
- Overall Width: 348mm
- Overall Height: 265mm