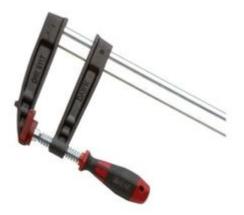

## Dawn 61177 - Quick Action Clamp 400mm

## **Product Description**

- Jaw Opening: 400mm
- Throat Depth: 120mm
- Bar: 30 x 8mm
- Weight: 1.8kg

Innovative and Ergonomic Design for a wide range of Metalworking and Woodworking Applications

- Heavy ribbed malleable cast jaws with plastic caps to protect work surfaces.
- Acme threaded, galvanised screw for corrosion resistance.
- Swivel pad to allow for uneven surfaces.
- Galvanised steel bar serrated on 3 edges for maximum grip and slip proof.
- Large plastic handle ergonomically designed for maximum comfort and increased clamping force.
- Clamping pressure up to 5000N.