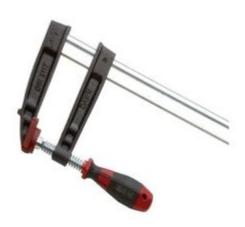

## **Product Description**

Jaw Opening: 200mm Throat Depth: 100mm Bar: 30 x 8mm Weight: 1.3kg

Innovative and Ergonomic Design for a wide range of Metalworking and Woodworking Applications

- $\bullet\,$  Heavy ribbed malleable cast jaws with plastic caps to protect work surfaces.
- $\bullet\,$  Acme threaded, galvanised screw for corrosion resistance.
- Swivel pad to allow for uneven surfaces.
- Galvanised steel bar serrated on 3 edges for maximum grip and slip proof.
- Large plastic handle ergonomically designed for maximum comfort and increased clamping force.
- Clamping pressure up to 5000N.