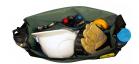

## Medium Canvas Crib Tool Bag

- Top Material: Waterproof 430gsm, Ripstop Polyester Canvas
- Base Material: Durable, Waterproof 640gsm Laminated PVC Vinyl
- Polyester Edging with High Visibility Reflective Piping
- Large easy Access Panels for Embroidery
- ID Pocket with Address Card
- Hard PP Base Sewn Between Bottom Layers
- 50mm Adjustable Shoulder Strap with QR Safety Buckle
- 50mm Velcro Flap Closure
- High Visibility Reflective Strip on Front Flap
- Checker Plate Embossed EVA Base
- Bag Dimensions 450 x 270 x 120mm
- Construction Polyester Canvas Top / Laminated PVC Base
- Internal Literage 14 Litres
- Side Pockets Two Side Pockets
- Includes Carry Handle No
- Load Rating 15Kg Recommended
- Includes Compact Tool Roll