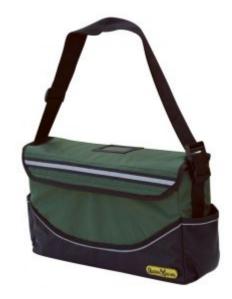

## Rugged Xtremes RX05E112 - Tool Bag - Medium Green/Black 450 x 270 x 120mm

## Medium Canvas Crib Tool Bag

- Top Material: Waterproof 430gsm, Ripstop Polyester Canvas
- Base Material: Durable, Waterproof 640gsm Laminated PVC Vinyl
- Polyester Edging with High Visibility Reflective Piping
- Large easy Access Panels for Embroidery
- ID Pocket with Address Card
- Hard PP Base Sewn Between Bottom Layers
- 50mm Adjustable Shoulder Strap with QR Safety Buckle
- 50mm Velcro Flap Closure
- High Visibility Reflective Strip on Front Flap
- Checker Plate Embossed EVA Base
- Bag Dimensions 450 x 270 x 120mm
- Construction Polyester Canvas Top / Laminated PVC Base
- Internal Literage 14 Litres
- Side Pockets Two Side Pockets
- Includes Carry Handle No
- Load Rating 15Kg Recommended
- Includes Compact Tool Roll