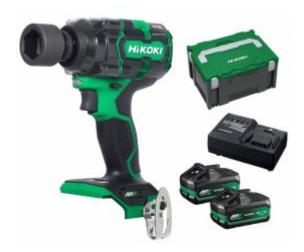

# HiKOKI WR36DH(HRZ) - 36V Brushless 1/2" Impact Wrench Kit (2 x 5/2.5Ah)

## Includes

- 1 x WR36DH HiKOKI 36V Brushless 12.7mm Impact Wrench
- 2 x BSL36A18X 18V 5.0Ah / 36V 2.5Ah MultiVolt Battery
- 1 x UC18YSL3 18V Rapid Charger with USB port
- 1 x Stackable Case