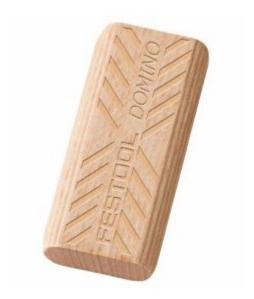

## **Features**

Festool Beech Tenons are made from all natural, solid beech hardwood for strength and stability. The beech tenon serves as a true floating tenon in mortise and tenon applications such as furniture, cabinetmaking, casing and frame work. The flat, elongated design will not rotate, ensuring perfect alignment for both edge and face gluing. Suitable for both plywood and solid wood applications, the dense beech tenon will not expand or move through material, leaving you with clean, flat, and consistent surfaces. The Domino Tenon is embossed with glue pockets, and is approximately 2 mm shorter than nominal length, allowing space in the mortise for glue.

## **Specifications**

• Quantity in Pack: 85 pieces

• Colour: Beech

Material: Beech HardwoodDimensions: 10 mm x 50 mm