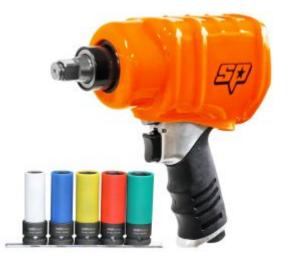

## SP Tools SP-1140EX - Impact Wrench 1/2" Drive 600ft.lbs - Pistol Grip

- Ideal for the tyre industry
- Industrial twin dog hammer mechanism
- 4 torque settings
- Forward/reverse
- Powerful & durable
- Handle exhaust
- Bolt Busting Torque: 1140Nm
- Max Torque: 815Nm
- Working Torque: 500Nm
- Length: 240mm
- Capacity: 16mm
- Weight: 2.6kg
- Air consumption: 870L/min Max

## BONUS SP Tools SP20390 - Wheel Nut Socket Set 1/2" Drive 5 Piece

- Chrome molybdenum 6 point sockets suitable for use with impact tools.
- Hardened, tempered and anodised for corrosion resistance.
- Sockets are sleeved to protect alloy wheels and nuts.
- Colour coded for easy size selection 1/2 sq. drive.
- Sizes 15mm, 17mm, 19mm, 21mm and 22mm.