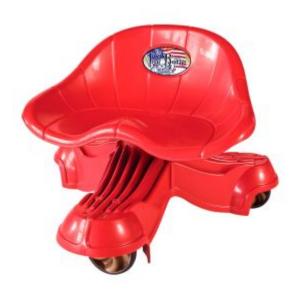

## Bone BONE5131 - "Tail Bone" Rough Rider Garage Creeper

## **Features**

- The Tail Bone is a totally new approach to creeper seats, easier to use, more comfortable and rolls effortlessly over air hoses, drop cords, shop clutter and rough surfaces. The uniquely designed tripod base is a naturally stable working platform even on uneven floors and surfaces. The super comfortable bucket seat is shaped and sized for real-world people.
- The Rough Rider Wheels are designed for use on grass, gravel and dirt or anywhere the going is tough.

## Specifications

- 740L x 800W mm
- 330 mm Seat Height
- Load Capacity: 180 kg
- Huge 130 mm Ø Rough Rider Tyres
- 44 mm Ground Clearance
- Weight: 7.5 kg