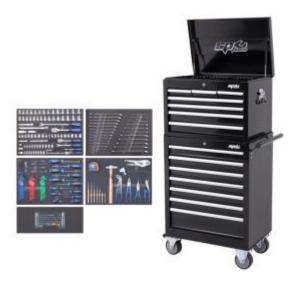

## SP Tools SP50305X - Tool Kit - Custom Series - 272 Piece Metric/SAE - Black/Chrome

## **Product Description**

- 1/4", 3/8" & 1/2"Dr sockets & access.
- Quad Drive Combination Spanners 6, 7, 8, 9, 10, 11, 12, 13, 14, 15, 16, 17, 18 & 19mm
- Quad Drive Combination Spanners 1/4, 5/16, 3/8, 7/16, 1/2, 9/16, 5/8, 11/16, 3/4, 13/16 & 7/8"
- Screwdrivers 3.0x75, 5.5x100, 6.5x38, 6.5x100, 6.5x150 & 8.0x150mm
- Screwdrivers #0x75, #1x75, #2x38, #2x100, #2x150 & #3x150mm
- Ratchet Driver Bit Set 31pc
- Technicians Bit Set 71pc
- Hex Keys 1.5, 2, 2.5, 3, 4, 5, 6, 8 & 10mm
- Hex Keys 1/16, 5/64, 3/32, 1/8, 5/32, 3/16, 1/4, 5/16 & 3/8"
- Torx Keys -T10, T15, T20, T25, T27, T30, T40, T45 & T50
- Pliers Combination, Long Nose, Multigrips & Locking
- Cutters Diagonal
- Adjustable Wrench
- Hammer Ball Pein & Tape Measure
- Pin Punch Set 7pc & Pick Set 4pc
- Custom Series Tool Box 7 Drawer
- Custom Series Roller Cabinet 7 Drawer