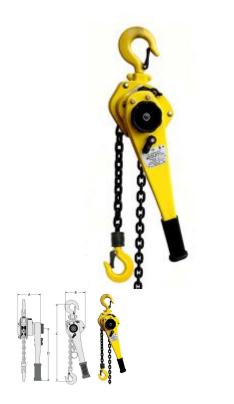

## Specifications

- Chain Size: 6mm
- Lift Length: 3m
- WLL: 1T
- Test Load: 1.5T
- Effects Required at Capacity: 185N
- Weight: 7.2kg
- No. of Chain Falls: 1
- Dimensions (refer to image)
  - Head Room
    - A: 152mm
    - B: 128mm
  - Hook to Hook
    - C (min): 295mm
  - Handle
    - D: 256mm