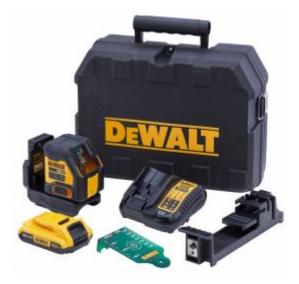

#### Includes

- 1x 18V XR Compact Green Cross Line Laser
- 1 x DCB183-XE DeWALT 18V 2.0Ah Li-Ion Battery
- 1 x DCB107-XE DeWALT 12V 18V Li-ion Battery Charger
- 1 x Wall Mount Bracket
- 1x Green Target Card
- 1x Blow Mould Carry Case