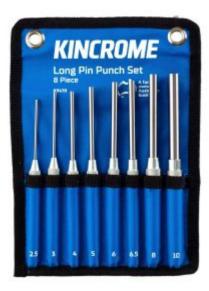

- Manufactured from hardened & tempered Chrome Vanadium steel (CR-V)
- $\bullet$  Precision machined for strength & durability
- Knurled finish ensures maximum grip and avoids movement while the punch is being struck
- High quality storage wallet included
- Includes: 2.5, 3, 4, 5, 6, 6.5, 8, 10mm