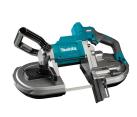

# Makita PB002GM201 - 40V Max Brushless Bandsaw Kit (2 x 4.0Ah)

### Features

- Up to 200% faster cutting 100mm steel pipe with 6mm thickness than the 18V LXT equivalent
- Constant speed control, blade speed remains constant under heavy load for faster cutting
- Variable speed via trigger and dial for controlled cutting in various materials
- $\bullet\,$  High durability aluminium frame for stable cutting up to 127x127mm
- Enhanced safety features including an electric brake, soft start and anti-restart