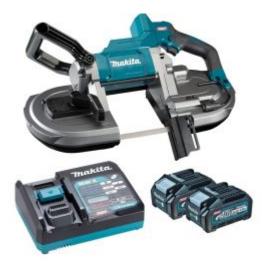

# Makita PB002GM201 - 40V Max Brushless Bandsaw Kit (2 x 4.0Ah)

## Includes

- PB002G 40V Max Brushless Bandsaw
- 2 x BL4040 40V Max 4.0Ah Batteries
- DC40RA Fast Charger
- Band Saw Blade (B-30128)
- Hex wrench 4 (783202-0)