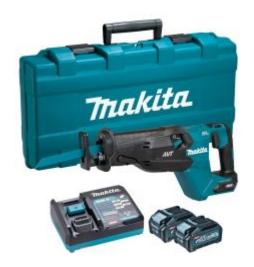

# Makita JR002GM201 - 40V Max Brushless Orbital Recipro Saw Kit (2 x 4.0Ah)

### Includes

- JR002G 40V Max Brushless Orbital Recipro Saw
- 2 x BL4040 40V Max 4.0Ah Batteries
- DC40RA Fast Charger
- 1 pc x 152mm Metal blade (B-05038)
- 1pc x 152mm Multi Material Blade (B-05044)
- 1pc x 203mm Wood Blade ( B-05153)