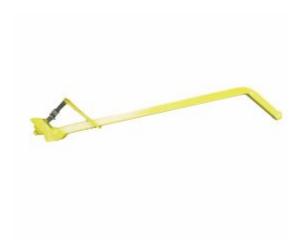

## **Gattic Lid Lifter Long Handle**

- The long handle Gattic lid lifter can be used in conjunction with the short handle key (Part No. MSS-GAT-SHORT).
- This tool is used in pairs to break stubborn ground in dirt locked seals and to lever lift medium duty pit lids and grates.
- Handle Length (mm): 740
- Weight (kg): 1.8
- Long handle lid lifter is used in pairs to break stubborn, dirt ingress seals and to lift medium-duty pit lids and grates
- Use with the short handle key (Part No. MSS-GAT-SHORT)