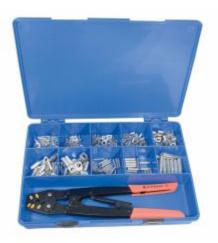

## Copper Lug Terminator Kit - Small

This kit has large quantities of copper lugs and links from 2.5 to 16mm<sup>2</sup> and a tool for crimping (Part No. K26), all packed in a sturdy plastic box (Part No.KPB1).

## **Kit Contains**

- CAL2.5-5 x 25
- CAL16-6 x 15
- CAL2.5-6 x 25
- CAL16-8 x 15
- CAL4-6 x 25
- CAS2.5 x 25
- CAL6-6 x 25
- CAS6 x 15
- CAL10-6 x 25
- CAS16 x 15
- K26 x 1
- KPB1 x 1