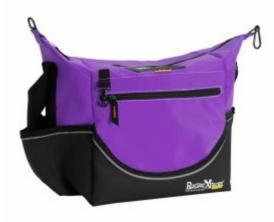

## **Product Description**

Look after your working crews in the unrelenting Australian heat with these insulated variants of our standard Crib Bags. Lined with food-grade PEVA, #10 main zipper, and constructed from water-resistant PVC, these bags are built to deal with daily commercial use. Produced in Pink PVC with a Black PVC Base and reflective piping for better visibility. They can be also easily identified with the help of the included ID tag pocket. Side Pockets work perfectly for both your water bottle and thermos mug, small pockets on each end come in handy for cutlery or pens. Includes a front pocket for easy embroidery or essential items and side clips for attaching additional lock-out tags. They easily expand in height to deal with larger items or extended days out in the field. Carry it all with a fully adjustable 50mm shoulder strap.

## Features

- POD connect compatible
- Fully insulated with food-grade PEVA welded lining
- Large panels for embroidery
- 2 x End pockets suit water bottles and insulated mugs
- ID pocket
- Key/tag clip
- Pen pockets at either end
- 50mm adjustable shoulder strap
- #10 Main zipper
- Reflective Hi-Vis piping

## Measurements

• Dimensions: 280 x 200 x 230mm

Weight: 0.9kgSize: 15 Ltr