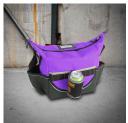

## **Product Description**

Look after your working crews in the unrelenting Australian heat with these insulated variants of our standard Crib Bags. Lined with food-grade PEVA, #10 main zipper, and constructed from water-resistant PVC, these bags are built to deal with daily commercial use. Produced in Pink PVC with a Black PVC Base and reflective piping for better visibility. They can be also easily identified with the help of the included ID tag pocket. Side Pockets work perfectly for both your water bottle and thermos mug, small pockets on each end come in handy for cutlery or pens. Includes a front pocket for easy embroidery or essential items and side clips for attaching additional lock-out tags. They easily expand in height to deal with larger items or extended days out in the field. Carry it all with a fully adjustable 50mm shoulder strap.

## Features

- POD connect compatible
- Fully insulated with food-grade PEVA welded lining
- Large panels for embroidery
- 2 x End pockets suit water bottles and insulated mugs
- ID pocket
- Key/tag clip
- Pen pockets at either end
- 50mm adjustable shoulder strap
- #10 Main zipper
- Reflective Hi-Vis piping