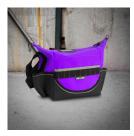

## **Product Description**

Look after your working crews in the unrelenting Australian heat with these insulated variants of our standard Crib Bags. Lined with food-grade PEVA, #10 main zipper, and constructed from water-resistant PVC, these bags are built to deal with daily commercial use. Produced in Pink PVC with a Black PVC Base and reflective piping for better visibility. They can be also easily identified with the help of the included ID tag pocket. Side Pockets work perfectly for both your water bottle and thermos mug, small pockets on each end come in handy for cutlery or pens. Includes a front pocket for easy embroidery or essential items and side clips for attaching additional lock-out tags. They easily expand in height to deal with larger items or extended days out in the field. Carry it all with a fully adjustable 50mm shoulder strap.

## Features

- POD connect compatible
- Fully insulated with food-grade PEVA welded lining
- Large panels for embroidery
- 2 x End pockets suit water bottles and insulated mugs
- ID pocket
- Key/tag clip
- Pen pockets at either end
- 50mm adjustable shoulder strap
- #10 Main zipper
- Reflective Hi-Vis piping