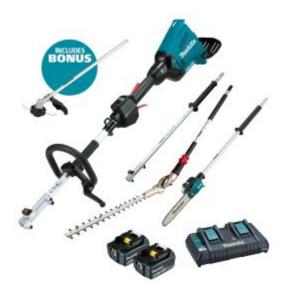

Makita DUX60PSHPT2-B - 36V (18Vx2) Brushless Multi-Function Powerhead Kit (2 x 5.0Ah) + Extension Pole + Pole Saw + Hedge Trimmer +Bonus Line Trimmer Attachment

## Includes

- DUX60 36V (2 x 18V) Multi Function Powerhead
- LE400MP Extension Shaft Attachment
- EN401MP Hedge Trimmer Split Shaft Attachment
- EY403MP Pole Saw Split Shaft Attachment
- Bonus EM409MP 330mm Straight Shaft Line Trimmer Attachment
- 2 x 18V 5.0Ah Batteries
- DC18RD Dual port rapid charger