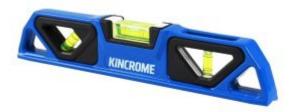

## Kincrome K11224 - Die Cast Torpedo Level Verti-Site

## **Product Description**

The New KINCROME range of levels includes 4 spirit levels and 2 torpedo levels. The entire range features a Verti-site vial that can be read from a front-on view allowing sight in confined spaces without having to look at the side of the vial. The vials are impact resistant and each level includes three permanently fixed, stable vials for lasting accuracy.

## Features

- Verti-site vial can be read from front-on view
- Plumb, level, and 45-degree vials
- Accuracy 0.029°
- V groove edge
- Impact resistant solid block vials