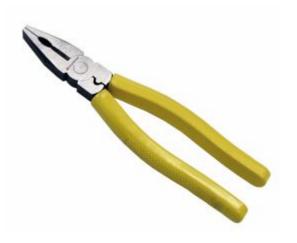

## Cabac EP220 - Linesmans Plier - 220mm

## **Professional Electrical Pliers**

These professional electricians pliers are suitable for use in panel, installation wiring and line work.

HIGH QUALITY pliers with long precision cutting blades, a round bar gripper, a flat gripper at the front end and a crimper behind the fulcrum. The EP220 fits easily into and withdraws from a tradesmen's belt pouch.

- General purpose use
- Precise & patterned flat gripping tip
- Serrated round-bar gripper
- Long, precision cutting blades
- High leverage
- Non-slip plastic moulded hand grips
- Cuts nails and screws
- Cuts steel wire
- Weight: 400g
- Size: 230mm x 55mm