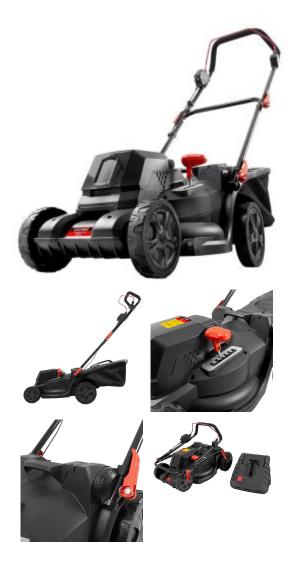

## **Product Description**

The Katana 2 x 18V Charge All Brushless 16" Lawnmower is convenient, compact and lightweight, perfect for medium sized backyards. Featuring a 400mm cutting width, 6 cutting heights, 45L catcher and powerful Brushless motor this tool makes mowing the lawn on the weekend an absolute breeze. When you're finished the mower folds down into a compact and easy to store size, ideal for storing in the garden shed. The Katana 2 x 18V 16" Lawnmower takes the hassle out of mowing the lawn and is a convenient alternative to traditional petrol-powered mowers.

## Features

- 400mm cutting width
- Brushless motor
- 6 Cutting height settings
- 45L Catcher
- Compact storage & carry handle
- Quick release handle height adjustment

## Specifications

• Blade Length: 16" (400mm)

• Catcher Capacity: 45L

• Cutting Height: 25 - 75mm (6 Levels)

Cutting Width: 400mmMotor Type: BrushlessMotor Voltage: 36V (2 x 18V)

- No Load Speed: 3,500rpm
- Warranty: 5 Years (3+2 with registration)