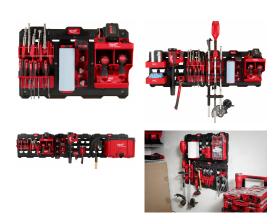

## **Product Description**

Fully customise your workshop, garage or vehicle with the PACKOUT™ Large Wall Plate. With an impact-resistant polymer construction and fifteen metal-reinforced mounting points, the mounting plate has a strong and secure connection to the mounting surface and can take knocks and hits with ease. When mounted side by side with other PACKOUT™ Wall Plates, easy-alignment tabs on each side of the product allow both for quicker installation and prevent any wasted wall space. Use in conjunction with PACKOUT™ Hooks and Holders for a complete wall-mounted storage solution.

## Features

- Metal-reinforced mounting points
- Impact-resistant polymer construction
- Easy-alignment tabs for easy installation and no wasted space
- $\bullet$  Can be used in conjunction with PACKOUT  $^{\scriptscriptstyle{\mathrm{TM}}}$  Hooks, Holders, Organisers and Tool Boxes.