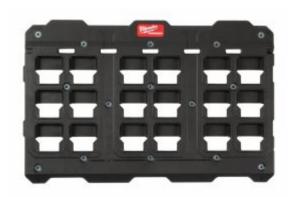

## **Product Description**

Fully customise your workshop, garage or vehicle with the PACKOUT™ Large Wall Plate. With an impact-resistant polymer construction and fifteen metal-reinforced mounting points, the mounting plate has a strong and secure connection to the mounting surface and can take knocks and hits with ease. When mounted side by side with other PACKOUT™ Wall Plates, easy-alignment tabs on each side of the product allow both for quicker installation and prevent any wasted wall space. Use in conjunction with PACKOUT™ Hooks and Holders for a complete wall-mounted storage solution.

## Features

- Metal-reinforced mounting points
- Impact-resistant polymer construction
- Easy-alignment tabs for easy installation and no wasted space
- $\bullet$  Can be used in conjunction with PACKOUT  $^{\scriptscriptstyle{\mathrm{TM}}}$  Hooks, Holders, Organisers and Tool Boxes.

## **Specifications**

LENGTH: 30mmWIDTH: 781mmHEIGHT: 508mmWEIGHT: 1.5kg

WARRANTY: Limited LifetimeWEIGHT CAPACITY: 68kg