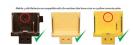

## **Product Description**

These 18V 5.0Ah batteries are compatible with 18V machines that have a star or a yellow connector plate (see picture)