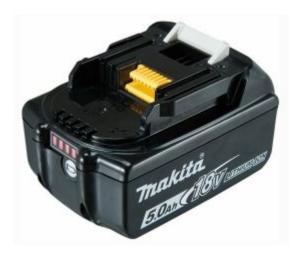

## Makita BL1850B-L - 18V 5.0Ah Battery

## **Product Description**

These 18V 5.0Ah batteries are compatible with 18V machines that have a star or a yellow connector plate (see picture)

## **Features**

- $\bullet\,$  Built in memory chip communicates the usage history with the charger
- Battery Fuel Gauge
- Built in shock absorbers protect the cells from jobsite conditions
- High energy cells pack more power per cell to reduce number of cells and overall weight
- $\bullet\;$  Large release button for easy removal from the tool
- Built in air vents and wall cools the battery cells evenly whilst blocking damaging debris
- 16 contact terminals provide consistent power and firm hold in any environment

## Specifications

• Cell Capacity: 5.0Ah

• Charge Time: 45mins w/DC18RC

Net Weight: 615gVoltage: 18V